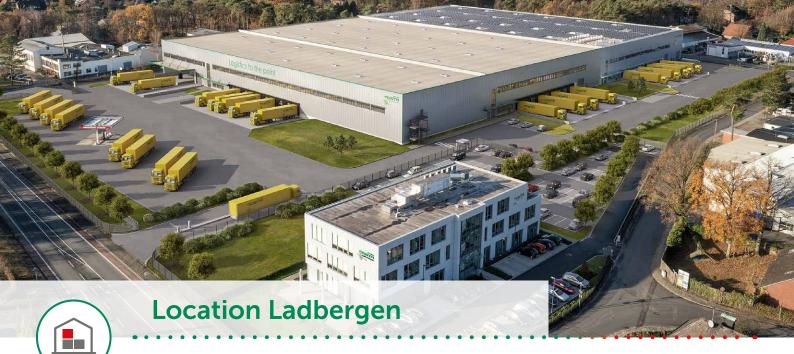

## Our Service for You

- Location: 49549 Ladbergen, 1.5 kilometers to the A1 motorway
- Warehousing space 24.000 m<sup>2</sup>, 34 gates
- Warehouse height 12 meters base-binder
- Capacity; optionally up to approx. 40.000 pallet spaces in CCG 1 + CCG 2 standard, alternative block storage
- HACCP-Zertifikat
- Cempartmentalised shelving / storage of small parts possible according to customer requirements
- Space for value-added services (e.g. labelling, display construction, packaging)
- Sprinkling according to ESFR
- Storage of water hazard class 1 + 2 + 3 possible
- Use of flexible warehouse management system PSI, flexible connection with various customers – WMS
- Own solar power generation: 0.6mw
- Building standard according to DGNB "silver"

We have a large, multi-user-warehouse at the Ladbergen location, which is ideally suited to all standard B2B and B2C commercial logistics business models, for mail and other sectors.