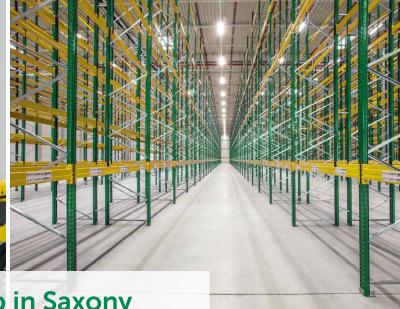

### Facilities & Capacities

- Hall height: UKB 13 m Hall size: 15,300m<sup>2</sup>
- Loading facilities: Ten ramps and a ground-level access road
- Lighting: LED
- Fire protection: BMA & sprinkler system according to VDS
- Narrow aisle shelving systems